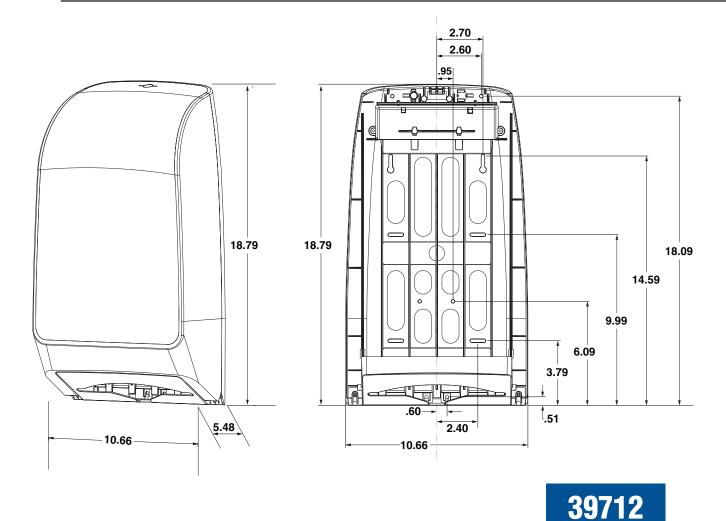

## MOD\* SCOTTFOLD\* FOLDED TOWEL DISPENSER, BRUSHED METALLIC

Made of high impact plastic. Housing has a cover with brushed metallic center and smoked translucent sides with an opaque black back. The dispenser accommodates up to 2 full and 1 half clips of towels to help reduce maintenance. Features key-activated spring lock or push-button operation and a hinged front cover. Incorporates overfill mechanism to minimize tears and tabs when dispenser is overfilled. Hardware included for mounting. One per case.

Suggested mounting height is 44" above the floor.

When installed properly, this dispenser meets ADA Standard 28 CFR Part 36 (1994).